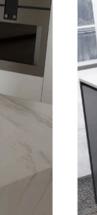

## **ONYX WHITE**

Size: 3200 x 1600 | Thickness: 12mm | Polished

# CALACATTA BORGHINI

Size: 3200 x 1600 | Thickness: 12mm | Polished/Matte