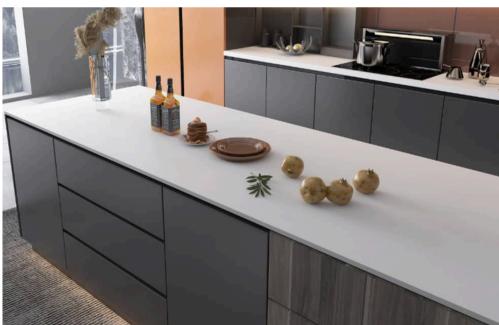

ickness: 12mm | Polished

### Application



Kitchen countertops & panels

Door





spaces





spaces







### Benifits



Impact

Resistant













# PATAGONIA

Size: 3200 x 1600 | Thickness: 12mm | Polished/Matte



### Application





Door





spaces





spaces



Custom furnishing

















## TRAVERTINE

Size: 3200 x 1600 | Thickness: 12mm | Matte



# PURE BLACK

Size: 3200 x 1600 | Thickness: 12mm | Matte







### Application







































### Application













Furniture





















## LAUREN WHITE

Size: 3200 x 1600 | Thickness: 12mm | Matte



# **PURE WHITE**

Size: 3200 x 1600 | Thickness: 12mm | Matte





### Benifits











Application









Benifits

















Application

































### BERKA GREY

Size: 3200 x 1600 | Thickness: 12mm | Matte





#### Application