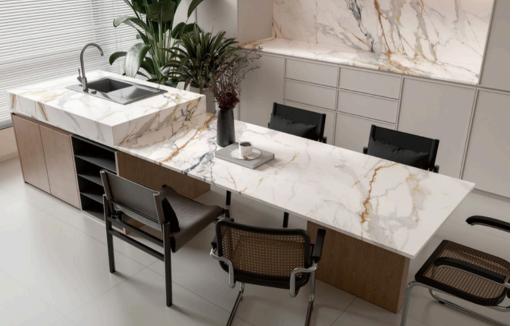

# CALACATTA BORGHINI

Size: 3200 x 1600 | Thickness: 12mm | Polished/Matte

### Application

spaces

spaces

Custom furnishing