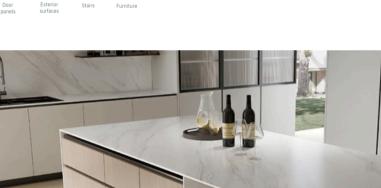

kness: 12mm | Polished

### Application



Kitchen countertops & panels

Door





spaces





spaces







### Benifits



Impact

Resistant













# PATAGONIA

Size: 3200 x 1600 | Thickness: 12mm | Polished/Matte



### Application





Door





spaces





spaces



Custom furnishing

















## TRAVERTINE

Size: 3200 x 1600 | Thickness: 12mm | Matte



# PURE BLACK

Size: 3200 x 1600 | Thickness: 12mm | Matte







### Application







































### Application













Furniture





















## LAUREN WHITE

Size: 3200 x 1600 | Thickness: 12mm | Matte



# **PURE WHITE**

Size: 3200 x 1600 | Thickness: 12mm | Matte





### Benifits











Application









Benifits

















Application

































### BERKA GREY

Size: 3200 x 1600 | Thickness: 12mm | Matte





#### Application