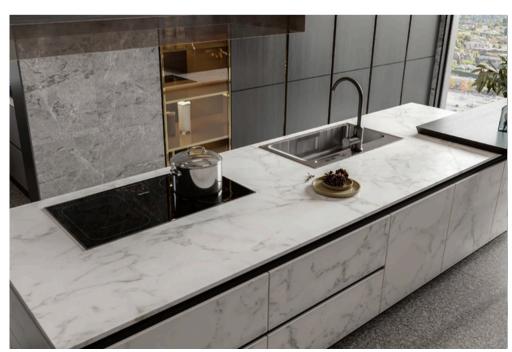

# CALACATTA ULTRA

Size: 3200 x 1600 | Thickness: 12mm | Polished/Matte

### Application

Kitchen countertops & spaces panels

spaces