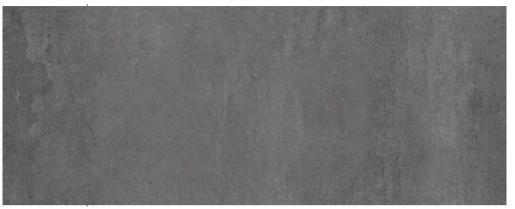

panels

Door





spaces





spaces







### Benifits



Impact

Resistant













# PATAGONIA

Size: 3200 x 1600 | Thickness: 12mm | Polished/Matte



### Application





Door





spaces





spaces



Custom furnishing

















## TRAVERTINE

Size: 3200 x 1600 | Thickness: 12mm | Matte



# PURE BLACK

Size: 3200 x 1600 | Thickness: 12mm | Matte







### Application







































### Application













Furniture





















## LAUREN WHITE

Size: 3200 x 1600 | Thickness: 12mm | Matte



# **PURE WHITE**

Size: 3200 x 1600 | Thickness: 12mm | Matte





### Benifits











Application









Benifits

















Application

































### BERKA GREY

Size: 3200 x 1600 | Thickness: 12mm | Matte





#### Application