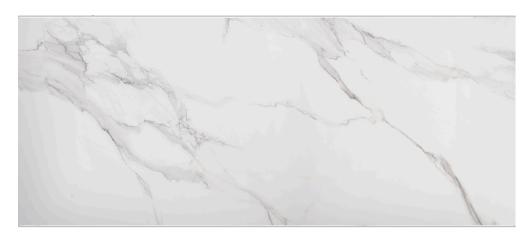

Door





spaces







Resistant

Benifits













# CALACATTA BORGHINI

Size: 3200 x 1600 | Thickness: 12mm | Polished/Matte



### Application











spaces





spaces



Custom furnishing



















# CALACATTA ULTRA

Size: 3200 x 1600 | Thickness: 12mm | Polished/Matte

# ARABESCATO

Size: 3200 x 1600 | Thickness: 12mm | Polished/Matte



### Application



Kitchen countertops & spaces panels









spaces





### Benifits



Resistant























































Custom furnishing





Interior





Custom furnishing





# PANARO

Size: 3200 x 1600 | Thickness: 12mm | Matte

### Application



















Custom furnishing



### Benifits



Resistant















# STATUARIO

Size: 3200 x 1600 | Thickness: 12mm | Polished/Matte



### Application















Custom

furnishing

### Benifits















panels



spaces





# PEACOCK

Size: 3200 x 1600 | Thickness: 12mm | Polished

### Application



Kitchen countertops & panels

Door





spaces





spaces







### Benifits



Impact

Resistant













# PATAGONIA

Size: 3200 x 1600 | Thickness: 12mm | Polished/Matte



### Application





Door





spaces





spaces



Custom furnishing

















## TRAVERTINE

Size: 3200 x 1600 | Thickness: 12mm | Matte



# PURE BLACK

Size: 3200 x 1600 | Thickness: 12mm | Matte







### Application







































### Application













Furniture





















## LAUREN WHITE

Size: 3200 x 1600 | Thickness: 12mm | Matte



# **PURE WHITE**

Size: 3200 x 1600 | Thick