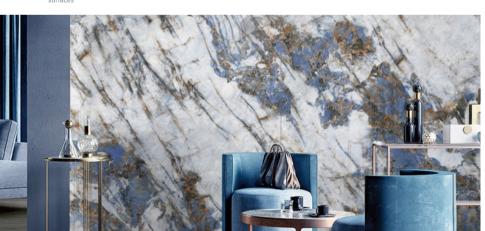

# PATAGONIA

Size: 3200 x 1600 | Thickness: 12mm | Polished/Matte

### Application

Door

spaces

spaces

Custom furnishing