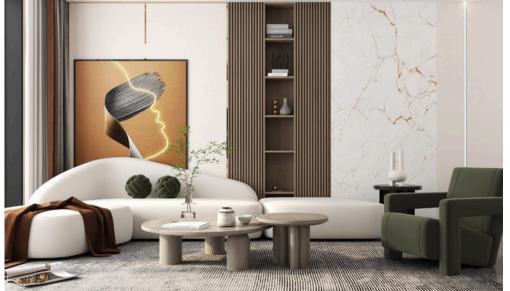

Thickness: 12mm | Polished/Matte



### Application











spaces





spaces



Custom furnishing



















# CALACATTA ULTRA

Size: 3200 x 1600 | Thickness: 12mm | Polished/Matte

# ARABESCATO

Size: 3200 x 1600 | Thickness: 12mm | Polished/Matte



### Application



Kitchen countertops & spaces panels









spaces





### Benifits



Resistant























































Custom furnishing





Interior





Custom furnishing





# PANARO

Size: 3200 x 1600 | Thickness: 12mm | Matte

### Application



















Custom furnishing



### Benifits



Resistant















# STATUARIO

Size: 3200 x 1600 | Thickness: 12mm | Polished/Matte



### Application















Custom

furnishing

### Benifits















panels



spaces





# PEACOCK

Size: 3200 x 1600 | Thickness: 12mm | Polished

### Application



Kitchen countertops & panels

Door





spaces





spaces







### Benifits



Impact

Resistant













# PATAGONIA

Size: 3200 x 1600 | Thickness: 12mm | Polished/Matte



### Application





Door





spaces





spaces



Custom furnishing

















## TRAVERTINE

Size: 3200 x 1600 | Thickness: 12mm | Matte



# PURE BLACK

Size: 3200 x 1600 | Thickness: 12mm | Matte







### Application







































### Application













Furniture





















## LAUREN WHITE

Size: 3200 x 1600 | Thickness: 12mm | Matte



# **PURE WHITE**

Size: 3200 x 1600 | Thickness: 12mm | Matte





### Benifits











Application









Benifits

















Appl