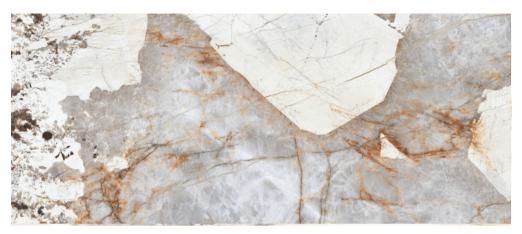

# CALACATTA ULTRA

Size: 3200 x 1600 | Thickness: 12mm | Polished/Matte

# ARABESCATO

Size: 3200 x 1600 | Thickness: 12mm | Polished/Matte