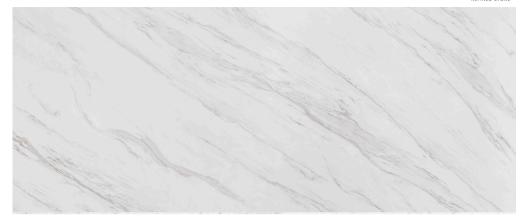

## **ONYX WHITE**

Size: 3200 x 1600 | Thickness: 12mm | Polished

# CALACATTA BORGHINI

Size: 3200 x 1600 | Thickness: 12mm | Polished/Matte

# CALACATTA ULTRA

Size: 3200 x 1600 | Thickness: 12mm | Polished/Matte

# ARABESCATO

Size: 3200 x 1600 | Thickness: 12mm | Polished/Matte

# STATUARIO

Size: 3200 x 1600 | Thickness: 12mm | Polished/Matte