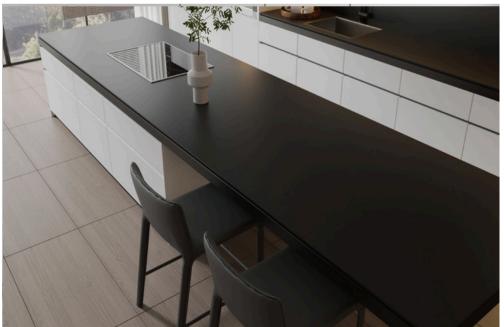

### Application

Kitchen countertops & spaces panels

spaces

# PURE BLACK

Size: 3200 x 1600 | Thickness: 12mm | Matte