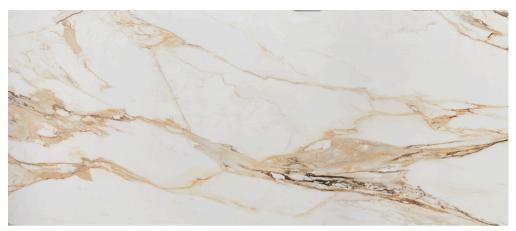

: Porcelain is primarily clay-based, whereas sintered stone is made from higher quality materials using a blend of minerals and stone powders.

What does this mean to you?

**Strength and Durability:** Sintered stone is stronger and more resistant to extreme conditions and environmental factors than porcelain.

Embrace the future of design with sintered stone – where elegance meets resilience.

#### **Benifits**















Ice & Frost



#### **Cape Town**





021 380 0294







www.originquartz.co.za







011 908 3595



angsales@ang.co.za



www.ang.co.za



## **ONYX WHITE**

Size: 3200 x 1600 | Thickness: 12mm | Polished

### Application









Door





spaces







Resistant

Benifits













# CALACATTA BORGHINI

Size: 3200 x 1600 | Thickness: 12mm | Polished/Matte



### Application











spaces





spaces



Custom furnishing



















# CALACATTA ULTRA

Size: 3200 x 1600 | Thickness: 12mm | Polished/Matte

# ARABESCATO

Size: 3200 x 1600 | Thickness: 12mm | Polished/Matte



### Application



Kitchen countertops & spaces panels









spaces





### Benifits



Resistant























































Custom furnishing





Interior





Custom furnishing





# PANARO

Size: 3200 x 1600 | Thickness: 12mm | Matte

### Application



















Custom furnishing



### Benifits



Resistant















# STATUARIO

Size: 3200 x 1600 | Thickness: 12mm | Polished/Matte



### Application















Custom

furnishing

### Benifits















panels



spaces





# PEACOCK

Size: 3200 x 1600 |