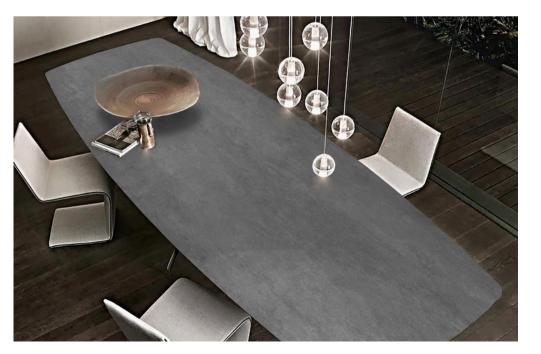

ts



Impact

Resistant













# PATAGONIA

Size: 3200 x 1600 | Thickness: 12mm | Polished/Matte



### Application





Door





spaces





spaces



Custom furnishing

















## TRAVERTINE

Size: 3200 x 1600 | Thickness: 12mm | Matte



# PURE BLACK

Size: 3200 x 1600 | Thickness: 12mm | Matte







### Application







































### Application













Furniture





















## LAUREN WHITE

Size: 3200 x 1600 | Thickness: 12mm | Matte



# **PURE WHITE**

Size: 3200 x 1600 | Thickness: 12mm | Matte





### Benifits











Application









Benifits

















Application

































### BERKA GREY

Size: 3200 x 1600 | Thickness: 12mm | Matte





#### Application