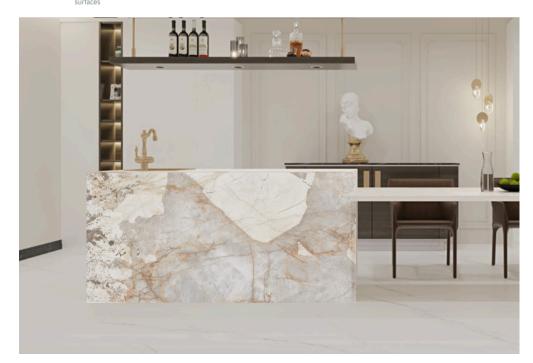

its



Resistant























































Custom furnishing





Interior





Custom furnishing





# PANARO

Size: 3200 x 1600 | Thickness: 12mm | Matte

### Application



















Custom furnishing



### Benifits



Resistant















# STATUARIO

Size: 3200 x 1600 | Thickness: 12mm | Polished/Matte



### Application















Custom

furnishing

### Benifits















panels



spaces





# PEACOCK

Size: 3200 x 1600 | Thickness: 12mm | Polished

### Application



Kitchen countertops & panels

Door





spaces





spaces







### Benifits



Impact

Resistant













# PATAGONIA

Size: 3200 x 1600 | Thickness: 12mm | Polished/Matte



### Application





Door





spaces





spaces



Custom furnishing

















## TRAVERTINE

Size: 3200 x 1600 | Thickness: 12mm | Matte



# PURE BLACK

Size: 3200 x 1600 | Thickness: 12mm | Matte







### Application







































### Application













Furniture





















## LAUREN WHITE

Size: 3200 x 1600 | Thickness: 12mm | Matte



# **PURE WHITE**

Size: 3200 x 1600 | Thickness: 12mm | Matte





### Benifits











Application









Benifits

















Application

































### BERKA GREY

Size: 3200 x 1600 | Thickness: 12mm | Matte





#### Application